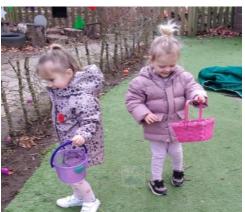

In Saplings and Nursery the spring flowers have given us the opportunity to do lots of still life painting.

In Saplings we have been celebrating Easter with stories, songs, egg hunts and through sensory play.

## **Egg-citing times in Nursery!**

The children were so surprised to find a mystery egg on a nest in the garden? What could it be?

Well! What a surprise...it was a dragon's egg with baby dragons inside. The dragon also bought a delicious treat for the children to find.