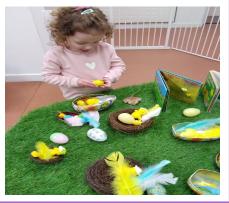

In Saplings and Nursery the spring flowers have given us the opportunity to do lots of still life painting.

In Saplings we have been celebrating Easter with stories, songs, egg hunts and through sensory play.