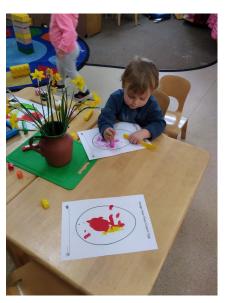

In Saplings and Nursery the spring flowers have given us the opportunity to do lots of still life painting.

In Saplings we have been celebrating Easter with stories, songs, egg hunts and through sensory play.