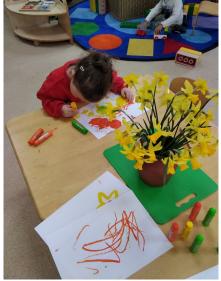

In Saplings and Nursery the spring flowers have given us the opportunity to do lots of still life painting.

In Saplings we have been celebrating Easter with stories, songs, egg hunts and through sensory play.