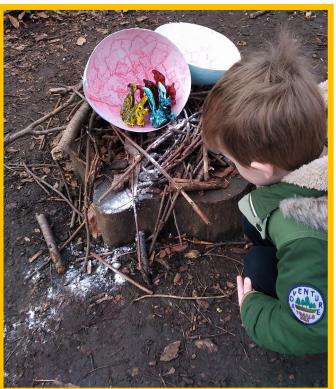

## **Egg-citing times in Nursery!**

The children were so surprised to find a mystery egg on a nest in the garden? What could it be?

Well! What a surprise...it was a dragon's egg with baby dragons inside. The dragon also bought a delicious treat for the children to find.