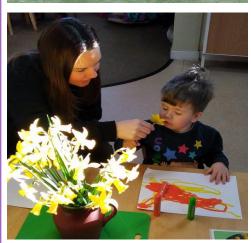

In Saplings and Nursery the spring flowers have given us the opportunity to do lots of still life painting.

In Saplings we have been celebrating Easter with stories, songs, egg hunts and through sensory play.

#### **Spring Time in Nursery!**

The children have been observing the wonderful signs of Spring in the garden.