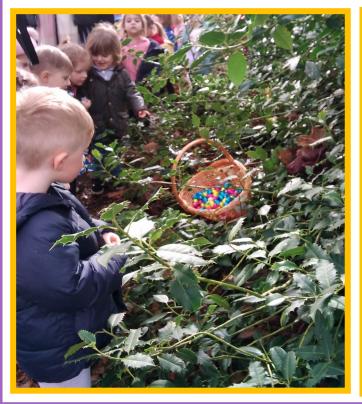

## **Egg-citing times in Nursery!**

The children were so surprised to find a mystery egg on a nest in the garden? What could it be?

Well! What a surprise...it was a dragon's egg with baby dragons inside. The dragon also bought a delicious treat for the children to find.