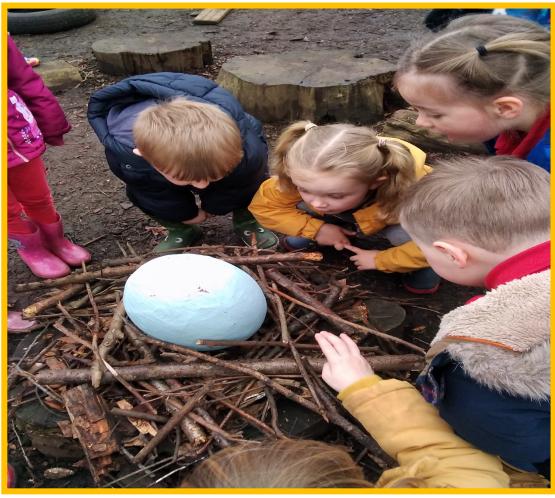

## **Egg-citing times in Nursery!**

The children were so surprised to find a mystery egg on a nest in the garden? What could it be?

Well! What a surprise...it was a dragon's egg with baby dragons inside. The dragon also bought a delicious treat for the children to find.