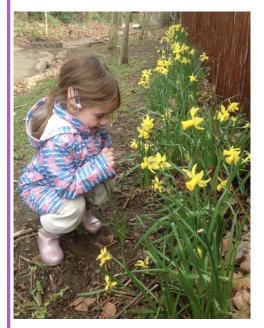

#### **Spring Time in Nursery!**

The children have been observing the wonderful signs of Spring in the garden.